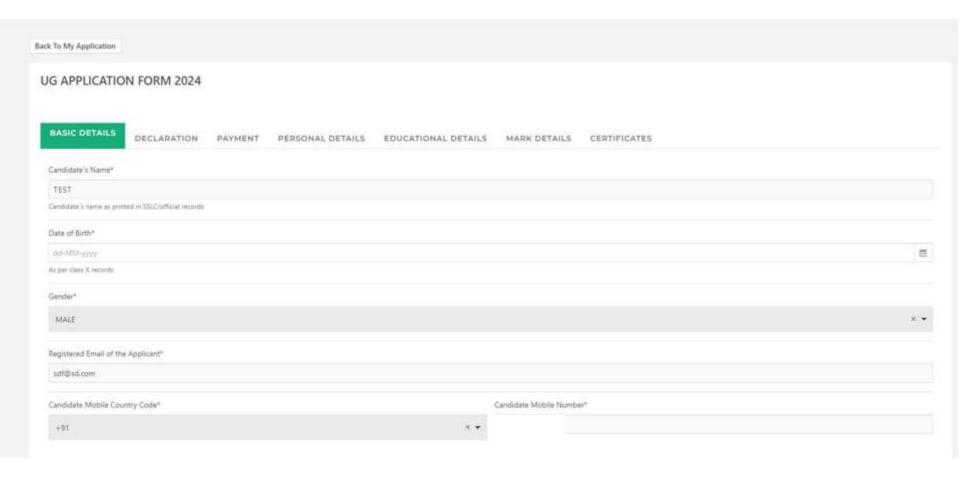

# **SJU Admissions 2024**

Before starting the admission process, please make sure that you possess the following:

- 1. A valid e-maid id of the applicant (Please use only the applicant's email id)
- 2. A valid mobile number of the applicant
- 3. Passport photo with white background (**Not more than 1 MB in size**)

For Indian applicants, Aadhar number is mandatory

Contact information should be of the applicant's only.

4. Online payment mode to pay application fee:

Rs 800 (eight hundred only) for UG courses Rs 1000

(thousand only) for PG courses+Rs 200 (two

hundred only) for courses with entrance test

(additional bank charges may be applicable)

Entrance tests will be conducted on campus for all Indian nationals. All foreign applicants will not have entrance tests but will be screened separately.