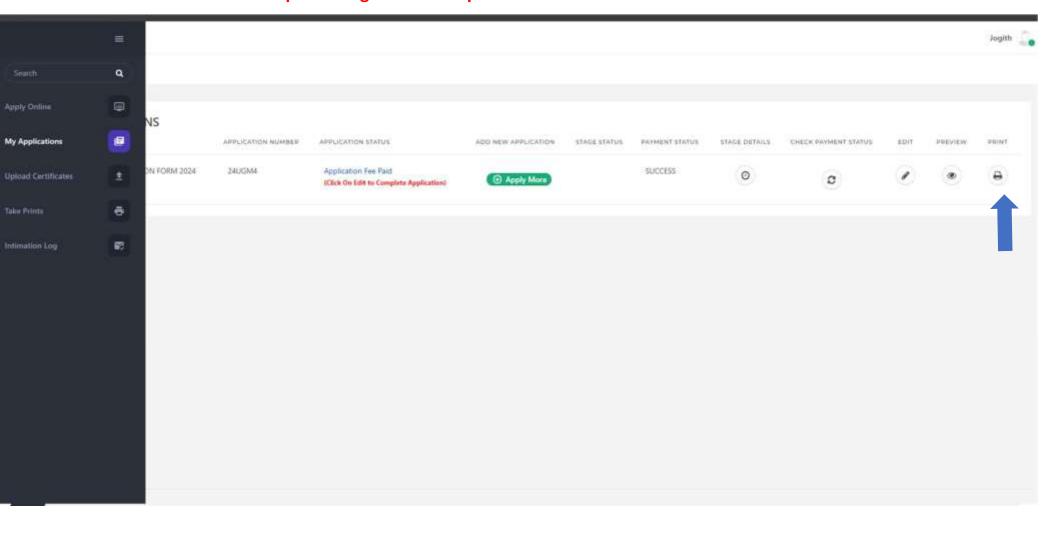

# Print pdf

Home page

To get your application in pdf form, go the homepage and click the dot. In "My applications" you can click "print" to generate the pdf