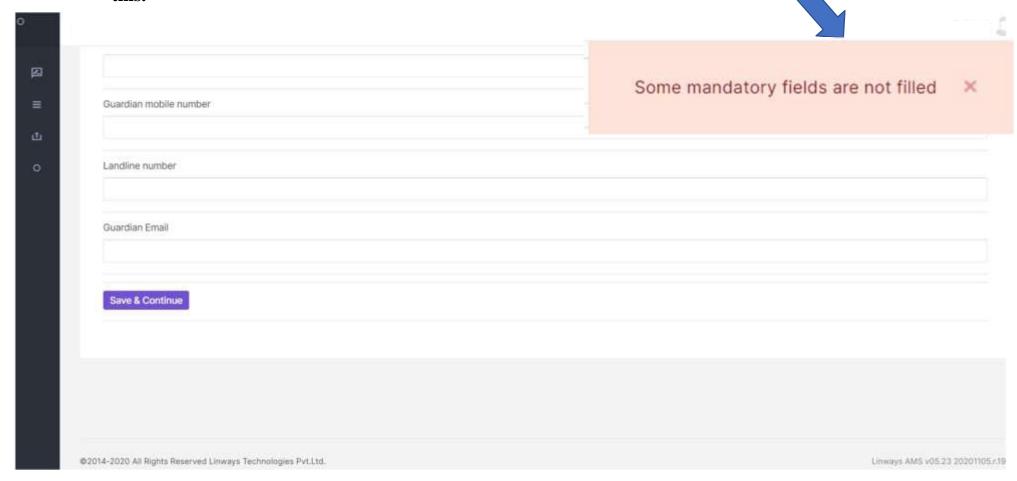

# 4. Make payment

After completing the payment, kindly scroll down to the end of the page
Click on the "Proceed" button to move forward to the next sections of the application

Please fill out the required details. If you miss mandatory fields, you will receive a message like this.