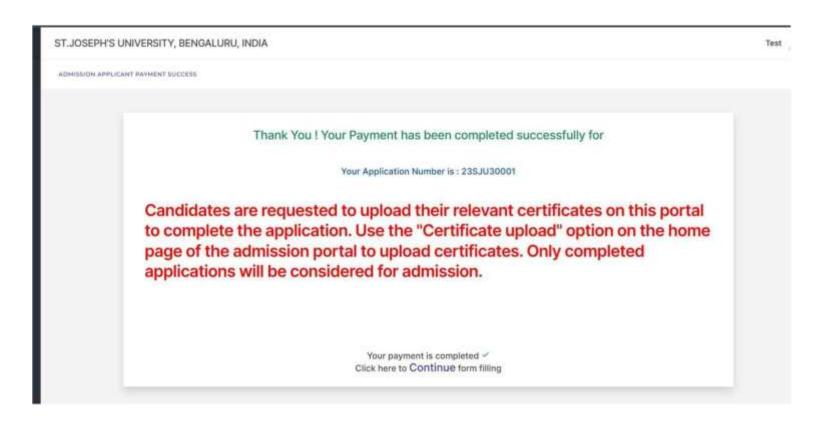

----------|-------------------------------------------------------------------|
| Choose Payment Gateway to proce | eed payment                                                       |
|                                 | ○ WORLD LINE                                                      |
|                                 | RAZORPAY      Proceed to payment                                  |
|                                 | Please do not press Back Button or Refresh Page                   |
| Amount:                         | 1000                                                              |
|                                 | Please click on the 'Pay Now' button to start the online payment. |

#### 4. Make payment

# Once your payment is successful, you will get the message as follows:



# 4. Make payment



After completing the payment, kindly scroll down to the end of the page
Click on the "Proceed" button to move forward to the next sections of the application

Please fill out the required details. If you miss mandatory fields, you will receive a message like this.



## Upload certificates

# Home page To upload certificates, use "certificates" and drag your pdf/jpg.



# Print pdf

Home page

To get your application in pdf form, go the homepage and click the dot. In "My applications" you can click "print" to generate the pdf



# Apply for another course

To apply for another programme, go the homepage and click on My Applications. In "Apply More" you can apply for another course.



# Intimation Log

The Intimation Log shows the emails and SMS sent to student by th