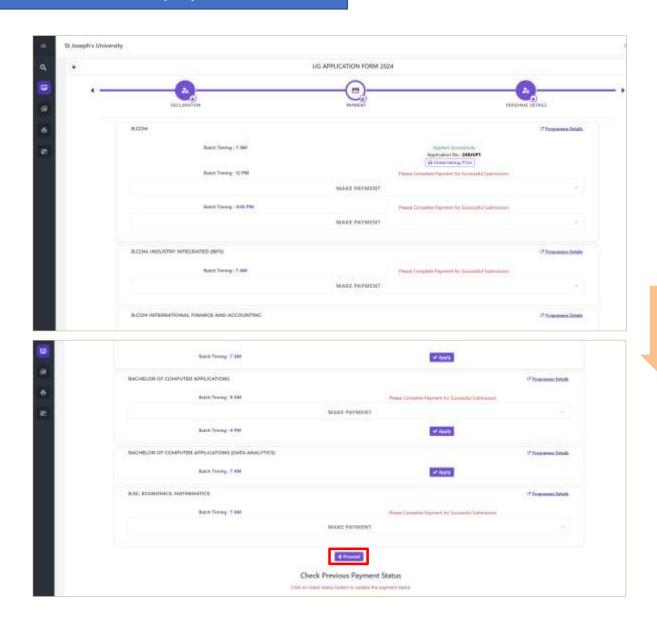

# 4. Make payment

After completing the payment, kindly scroll down to the end of the page
Click on the "Proceed" button to move forward to the next sections of the application

Please fill out the required details. If you miss mandatory fields, you will receive a message like this.