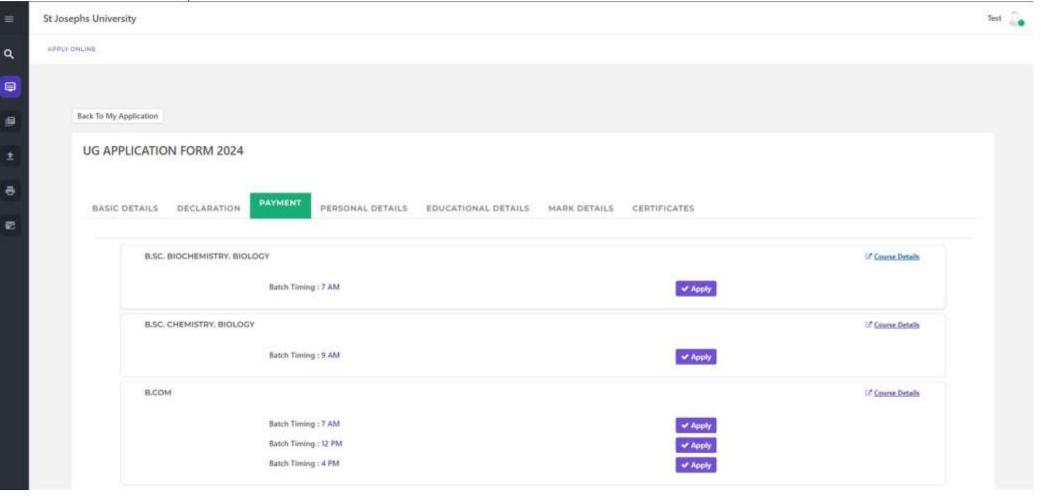

## Please fill in the remaining details

Please read through programme details before you apply. Please note that the batch timing once chosen, can not be altered

Please read through Letter of Undertaking before you apply.

## Please click on make payment to proceed

Please select your course and the timing of the batch.

Please note that the batch timing once chosen, can not be altered.

Please proceed to payment.

Please note: Programmes with entrance test have additional fee of Rs 200/