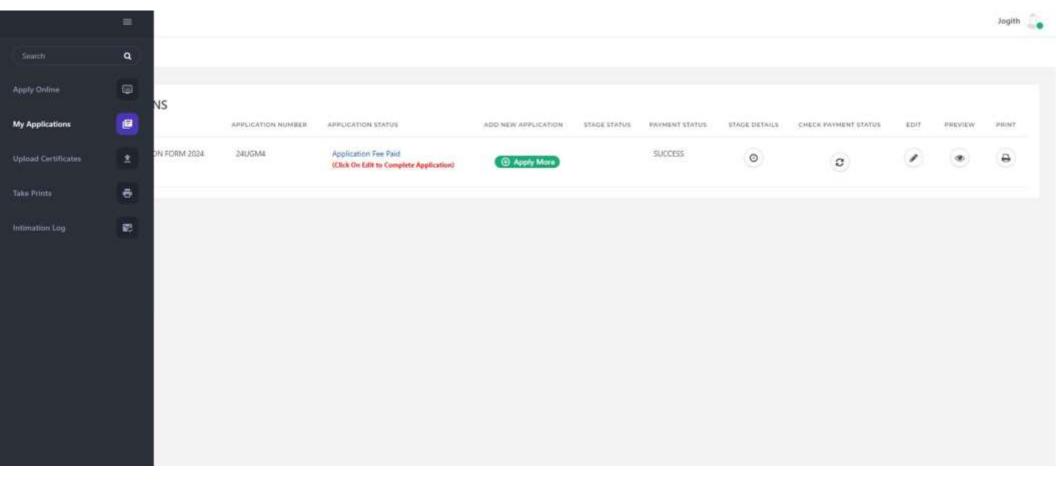

# Apply for another course

To apply for another programme, go the homepage and click on My Applications. In "Apply More" you can apply for another course.