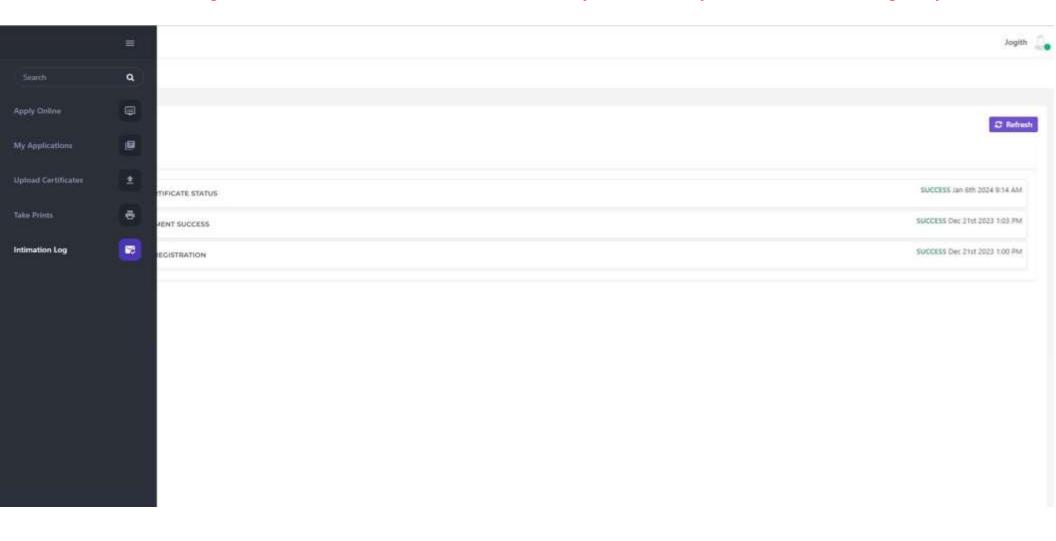

# Intimation Log

The Intimation Log shows the emails and SMS sent to student by the University. Please check them regularly.

# **Intimation Log**

The Intimation Log shows the emails and SMS sent to student by the University. Please check them regularly.