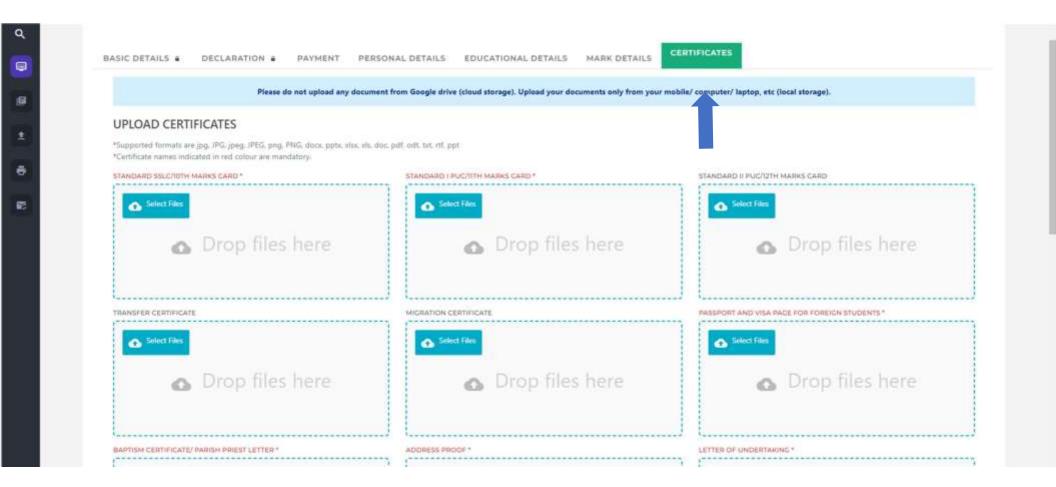

## Upload certificates

# Home page To upload certificates, use "certificates" and drag your pdf/jpg.