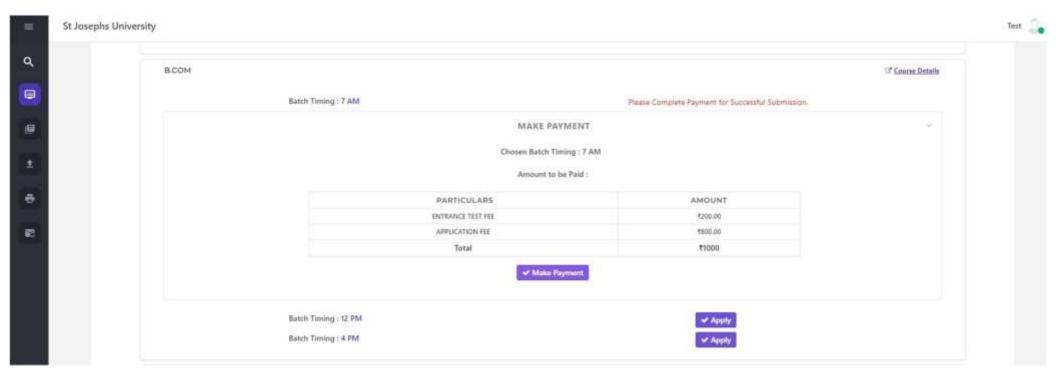

## Please click on make payment to proceed

Please select your course and the timing of the batch.

Please note that the batch timing once chosen, can not be altered.

Please proceed to payment.

Please note: Programmes with entrance test have additional fee of Rs 200/

Note that the application fee and entrance test fee is not refundable under any circumstances.