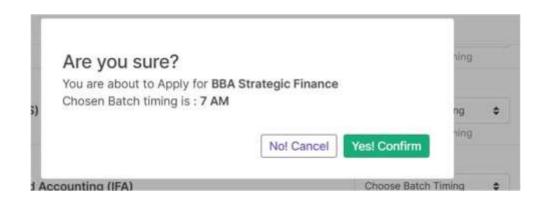

## Please fill in the remaining details

Please read through programme details before you apply. Please note that the batch timing once chosen, can not be altered

Please read through Letter of Undertaking before you apply.

## Please click on make payment to proceed

Please select your course and the timing of the batch.

Please note that the batch timing once chosen, can not be altered.

Please proceed to payment.

Please note: Programmes with entrance test have additional fee of Rs 200/

Note that the application fee and entrance test fee is not refundable under any circumstances.