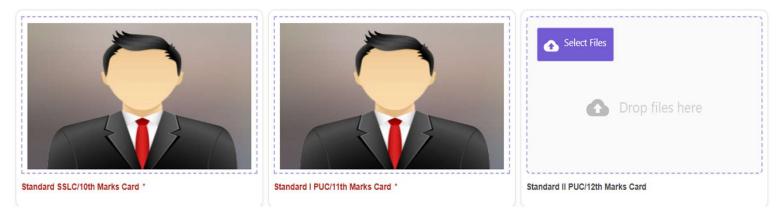

#### Home page To upload certificates, use " certificates" and drag your pdf/jpg.

#### **UPLOAD CERTIFICATES**

\*Supported formats are jpg, JPG, jpeg, JPEG, png, PNG, docx, pptx, xlsx, xls, doc, pdf, odt, txt, rtf, ppt \*Certificate names indicated in red colour are mandatory.