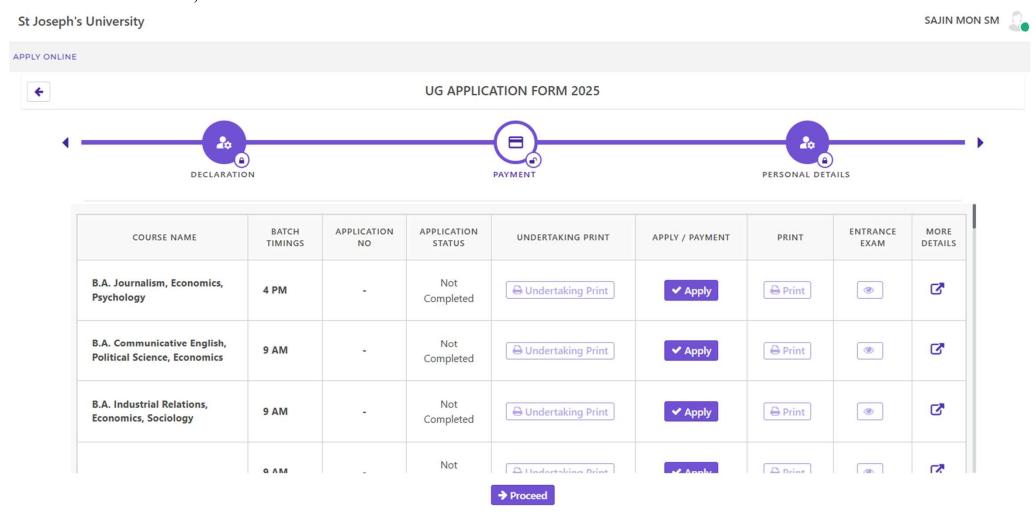

#### Please select your course and the timing of the batch.

#### Please proceed to payment.

Please note: Programmes with entrance test have additional fee of Rs 200/

Note that the application fee and entrance test fee is not refundable under any circumstances.