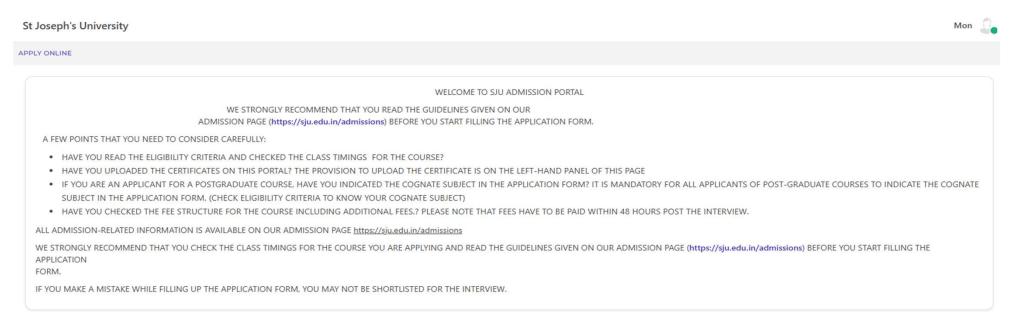

#### OPEN APPLICATION FORMS

#### **UG APPLICATION FORM 2025**

(APPLICATION FOR ADMISSION TO UNDERGRADUATE PROGRAMMES 2025)

Click to apply