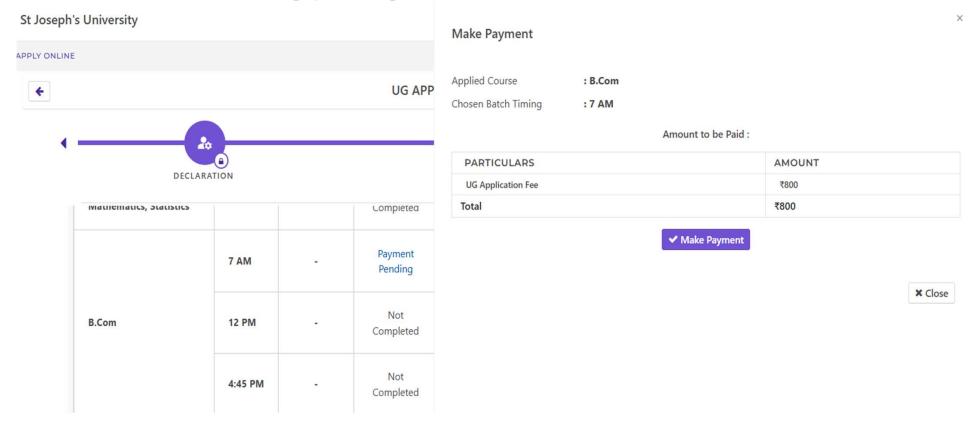

#### Please click on make payment to proceed

#### Please proceed to payment.

Please note: Programmes with entrance test have additional fee of Rs 200/

Note that the application fee and entrance test fee is not refundable under any circumstances.

# 4. Make payment

Choose your payment Gateway. For faster processing, use RAZORPAY