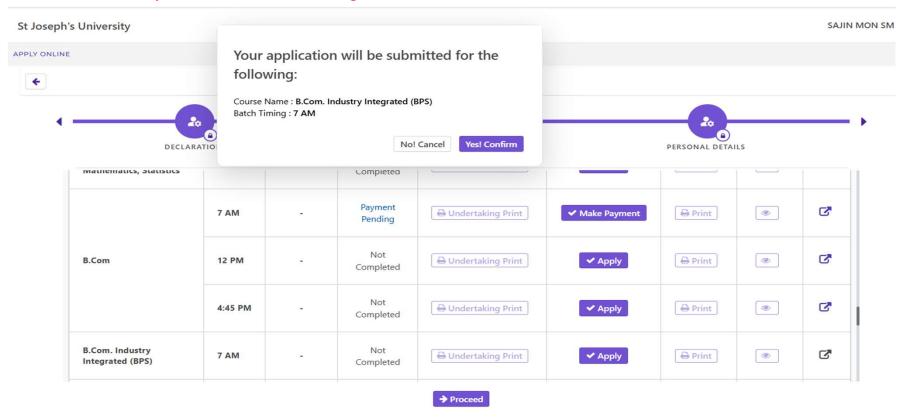

#### Please click on make payment to proceed

#### Please select your course and the timing of the batch.

#### Please proceed to payment.

Please note: Programmes with entrance test have additional fee of Rs 200/

Note that the application fee and entrance test fee is not refundable under any circumstances.