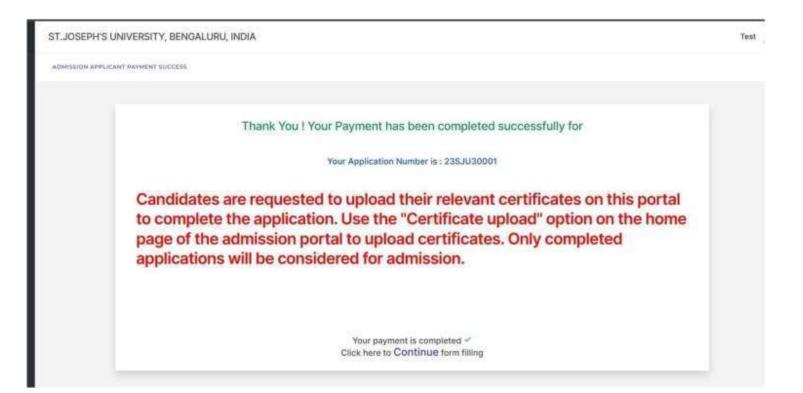

# Once your payment is successful, you will get the message as follows:

Please fill out the required details. If you miss mandatory fields, you will receive a message like this.

| Guardian mobile number                                       | Some mandatory fields are not filled |
|--------------------------------------------------------------|--------------------------------------|
| Landline number                                              |                                      |
| Guardian Email                                               |                                      |
| Save & Continue                                              |                                      |
|                                                              |                                      |
|                                                              |                                      |
| ©2014-2020 All Rights Reserved Linways Technologies Pvt.Ltd. | Linways AMS v05.23.202               |

### Upload certificates